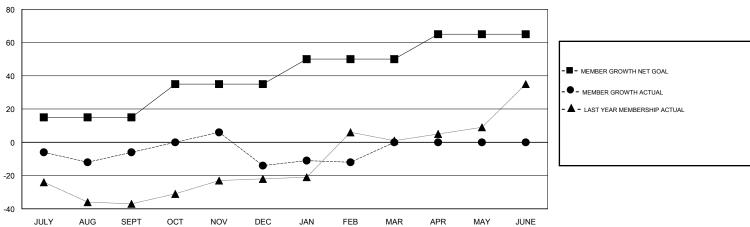

## GOALS AND ACTUAL MEMBERS CUMULATIVE

| DROPPED CLUBS: 0 |    | 22 CLUBS OF 44 ADDED 1 OR MORE<br>NEW MEMBERS | GENDER DISTRIBUTION           MALE         939 (69.56%)           FEMALE         411 (30.44%) |    |
|------------------|----|-----------------------------------------------|-----------------------------------------------------------------------------------------------|----|
| DROPPED MEMBERS  |    |                                               | Women Percentage Fiscal Year Goal: 5%                                                         |    |
| DECEASED         | 10 | CLICK HERE FOR CUMULATIVE  MEMBERSHIP DATA    | TOTAL FAMILY UNIT MEMBERS                                                                     | 85 |
| CLUB CANCELLED   | 0  |                                               |                                                                                               | 44 |
| OTHER            | 66 |                                               | FAMILY MEMBERS PAYING HALF  DUES                                                              |    |
| TOTAL            | 76 |                                               |                                                                                               |    |

#### MAHESH CHITNIS **LOCATION NEW YORK GMT CA** Clubs Members RESULTS FOR 2018-2019 RESULTS FOR 2018-2019 NEW CLUBS NEW CLUB GOAL DROPPED CLUBS MEMBER GROWTH NET MEMBER GROWTH DROPPED QUARTER QUARTER GOAL ACTUAL MEMBERS ACTUAL (including transfers) 0 0 15 24 28 JULY/AUG/SEPT JULY/AUG/SEPT 0 20 24 32 OCT/NOV/DEC OCT/NOV/DEC 0 0 0 20 16 15 JAN/FEB/MAR JAN/FEB/MAR 0 0 0 0 15 APR/MAY/JUNE APR/MAY/JUNE