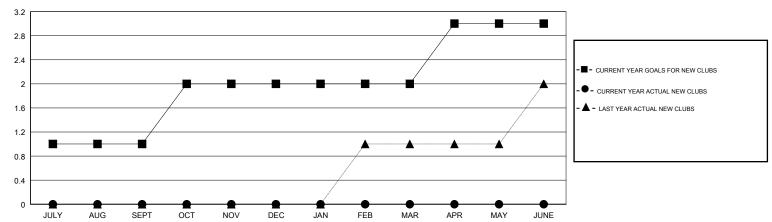

## GOALS AND ACTUAL NEW CLUBS CUMULATIVE

#### MAHESH CHITNIS **LOCATION NEW YORK GMT CA** Clubs Members RESULTS FOR 2018-2019 RESULTS FOR 2018-2019 NEW CLUBS NEW CLUB GOAL DROPPED CLUBS MEMBER GROWTH NET MEMBER GROWTH DROPPED QUARTER QUARTER GOAL ACTUAL MEMBERS ACTUAL (including transfers) 0 0 15 24 28 JULY/AUG/SEPT JULY/AUG/SEPT 0 20 24 32 OCT/NOV/DEC OCT/NOV/DEC 0 0 0 20 16 15 JAN/FEB/MAR JAN/FEB/MAR 0 0 0 0 15 APR/MAY/JUNE APR/MAY/JUNE